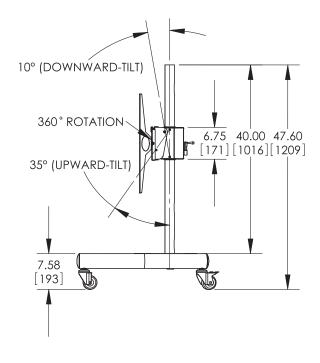

- Fits 37"- 61" displays
- · 360° rotation with lockable setting
- 35° upward-tilt; 10° downward-tilt
- · Heavy-duty lockable rolling casters
- 360° rotation allows for vertical and horizontal placement
- Full height is 47.6"
- Fits mounting patterns from 200x200mm up to 800x400mm
- Lifetime warranty
- · Color: Black

## **SPECIFICATIONS**

Dimensions are in inches and millimeters [mm]. Drawings are subject to change without notice.